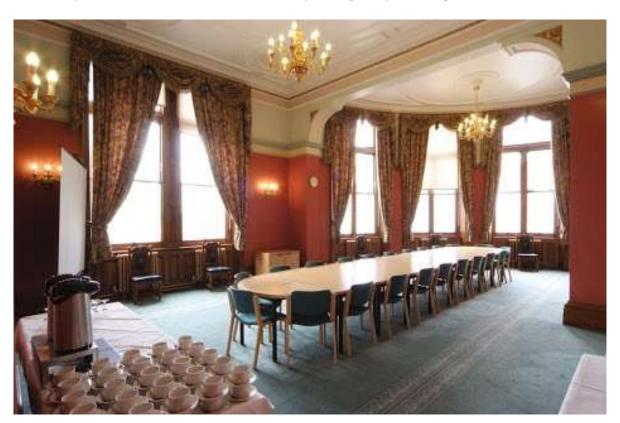

## Sample image only - not original

For Council Room: presence of seats of office room – sample image only - not original

- 4. Gutierrez Empire Emperor requested to submit the family belief, from crown to personal noble things as mention above for records and identification and honoring of family and their belief purposes.
- 5. Gutierrez Empire Emperor requested your cooperation and understanding and order that the Throne of house's and palace's build will be under his rights and honor and respect as the throne's and holder of noble ranks of initially acknowledge gutierrez family and as in behalf or part and suppurt to the throne and/throne rights and position of emperor of/and under by Gutierrez Empire.