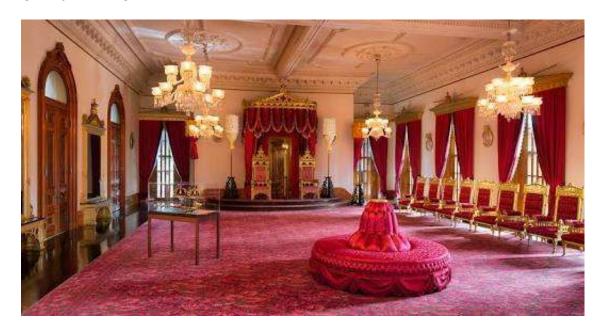

Gutierrez Empire suggest and recommend sample layout may posible design of Throne Room and Council Room in House

**For Throne Room:** Must be presence or there will be a small look like stage area or place to for the seat of head of the family.

## Sample image only - not original

For Council Room: presence of seats of office room – sample image only - not original

- 4. Gutierrez Empire Emperor requested to submit the family belief, from crown to personal noble things as mention above for records and identification and honoring of family and their belief purposes.
- 5. Gutierrez Empire Emperor requested your cooperation and understanding and order that the Throne of house's and palace's build will be under his rights and honor and respect as the throne's and holder of noble ranks of initially acknowledge gutierrez family and as in behalf or part and suppurt to the throne and/throne rights and position of emperor of/and under by Gutierrez Empire.